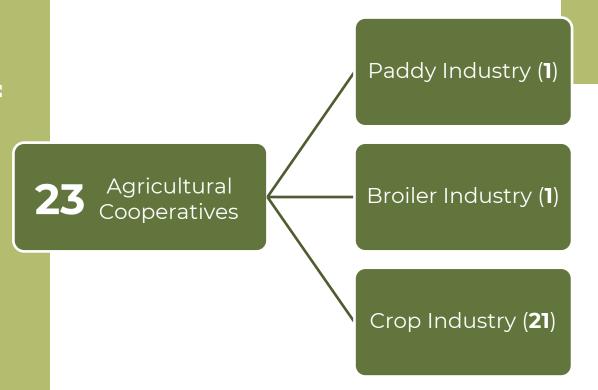

# 3. INSTITUTION AND DATABASE OF AGRICULTURAL COOPERATIVES IN BRUNEI DARUSSALAM

| District         | Cooperative | Members | Shares Capital | Assets       |
|------------------|-------------|---------|----------------|--------------|
| Brunei-<br>Muara | 17          | 1057    | \$428,709.59   | \$433,319.85 |
| Tutong           | 4           | 361     | \$181,523.73   | \$236,496.10 |
| Belait           | 2           | 286     | \$26,200.00    | \$34,144.49  |
| Temburong        | 1           | 98      | \$3,720.00     | <del>-</del> |
| Total            | 23          | 1,802   | \$640,153.32   | \$703,960.44 |

# 3. INSTITUITION AND DATABASE OF AGRICULTURAL COOPERATIVES IN BRUNEI DARUSSALAM

|      | Year               | 2016         | *2022        |
|------|--------------------|--------------|--------------|
| 1000 | No. of Cooperative | 24           | 23           |
|      | Members            | 1,771        | 1,802        |
|      | Shares Capital     | \$654,053.68 | \$640,153.32 |