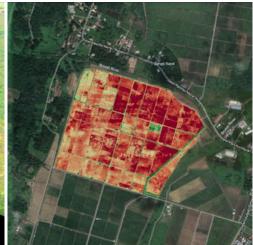

# 6. USE OF DIGITAL TECHNOLOGIES IN AGRICULTURAL COOPERATIVE DEVELOPMENT IN BRUNEI DARUSSALAMN

Enhancing the future with UAV innovation