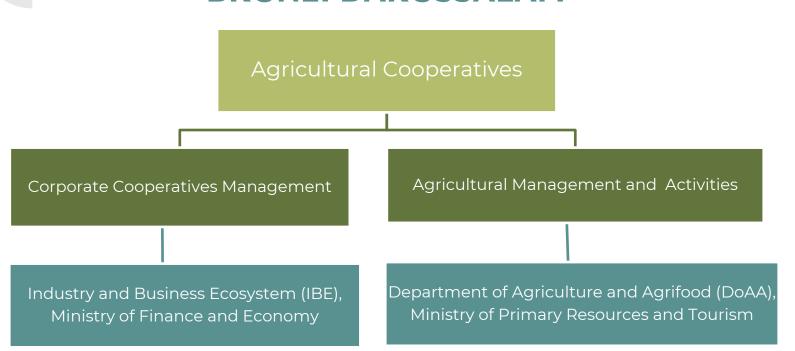

# 1. AGRICULTURAL COOPERATIVES IN BRUNEI DARUSSALAM

#### 2. CO-OPERATIVES REGULATORY/POLICY FRAMEWORK

Main Legislation

Co-operative Societies Act (Cap 84) ("CSA")

Within Co-operatives:

Co-operative By-Laws

Subsidiary Legislations Co-operative Societies Rules [S 120/1975] ("CSR") Notification of appointment of Registrar of Co-operative Societies [GN 514/1996]